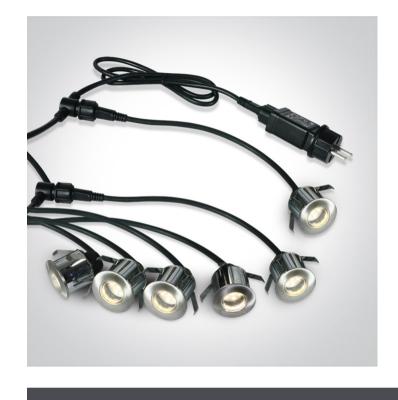

## **Product Datasheet**

19 Wall Recessed & Inground>Inground Decking Sets

69002A/W

LED inground for decking and stairs, set of 6pcs with independent plug + 1 meter cable.

Complete with non-dimmable LED driver.