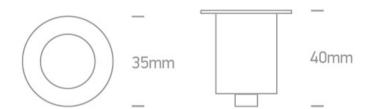

## **Physical Specification**

| Item Group           | 19 Wall Recessed & Inground |
|----------------------|-----------------------------|
| Family               | Inground Decking Sets       |
| Order Code           | 69002A/W                    |
| Colour               | Stainless Steel             |
| Material             | Stainless Steel 316         |
| Shape                | Circular                    |
| Height               | 40mm                        |
| Diameter             | 35mm                        |
| Cutout Hole Diameter | 30mm                        |
| Inground             | Yes                         |
| Depth Required       | 60mm                        |
| Indoor               | Yes                         |