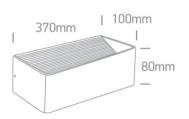

### Dimensions

### **Physical Specification**

| Item Group   | 14 Wall & Ceiling LED    |
|--------------|--------------------------|
| Family       | The Backlight Wall Range |
| Order Code   | 67466C/B/W               |
| Colour       | Black                    |
| Material     | Aluminium                |
| Shape        | Rectangular              |
| Length       | 370mm                    |
| Width        | 100mm                    |
| Height       | 80mm                     |
| Surface Wall | Yes                      |
| Indoor       | Yes                      |
| Adjustable   | No                       |