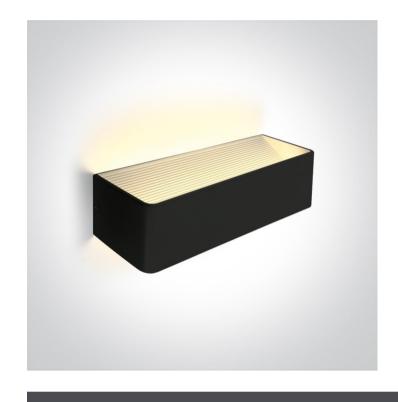

# **Product Datasheet**

14 Wall & Ceiling LED>The Backlight Wall Range

67466C/B/W

12W LED wall surface light IP20.

Complete 300mA driver.

Complies with standard EN60598-1 and any other specific standards.

Downloads

### **Physical Specification**

| Item Group   | 14 Wall & Ceiling LED    |
|--------------|--------------------------|
| Family       | The Backlight Wall Range |
| Order Code   | 67466C/B/W               |
| Colour       | Black                    |
| Material     | Aluminium                |
| Shape        | Rectangular              |
| Length       | 370mm                    |
| Width        | 100mm                    |
| Height       | 80mm                     |
| Surface Wall | Yes                      |
| Indoor       | Yes                      |
| Adjustable   | No                       |