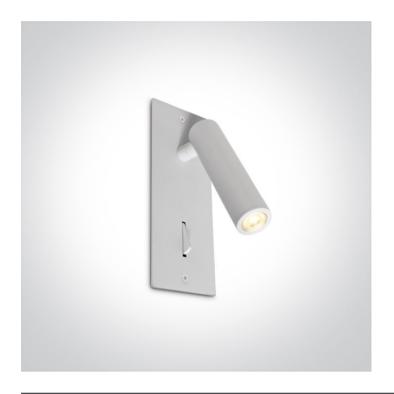

### 65746R/W/W

CE

3W COB LED bedside recessed adjustable fitting, ideal for room hotel installation, IP20.

Complete with driver.

Complies with standard EN60598-1 and any other specific standards.

Dimensions

#### Physical Specification

IES

Downloads

£

| Item Group | 14 Wall & Ceiling LED |
|------------|-----------------------|
| Family     | Reading Spots         |
| Order Code | 65746R/W/W            |
| Colour     | White                 |
| Material   | Aluminium             |
| Shape      | Rectangular           |
| Length     | 60mm                  |