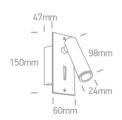

#### Physical Specification

IES

Downloads

£

| Item Group | 14 Wall & Ceiling LED |
|------------|-----------------------|
| Family     | Reading Spots         |
| Order Code | 65746R/W/W            |
| Colour     | White                 |
| Material   | Aluminium             |
| Shape      | Rectangular           |
| Length     | 60mm                  |

| Width              | 47mm  |
|--------------------|-------|
| Height             | 150mm |
| Cutout Hole Width  | 115mm |
| Cutout Hole Length | 50mm  |
| Recessed wall      | Yes   |

| Depth Required | 50mm         |
|----------------|--------------|
| Indoor         | Yes          |
| Adjustable     | 2 Directions |