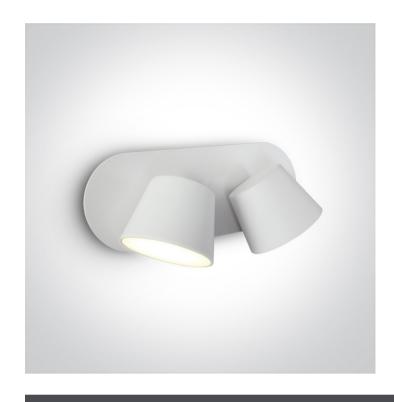

# 65740A/W/W

2x6W Hotel reading spot .

Complete with driver .

Complies with standard EN60598-1 and any other specific standards.

Downloads

#### **Physical Specification**

| Item Group   | 18 Decorative       |
|--------------|---------------------|
| Family       | Hotel Reading Spots |
| Order Code   | 65740A/W/W          |
| Colour       | White               |
| Material     | Aluminium           |
| Shape        | Rectangular         |
| Length       | 265mm               |
| Width        | 100mm               |
| Height       | 125mm               |
| Surface Wall | Yes                 |
| Indoor       | Yes                 |
| Adjustable   | 1 Direction         |