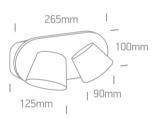

#### Dimensions

#### **Physical Specification**

| Item Group   | 18 Decorative       |
|--------------|---------------------|
| Family       | Hotel Reading Spots |
| Order Code   | 65740A/W/W          |
| Colour       | White               |
| Material     | Aluminium           |
| Shape        | Rectangular         |
| Length       | 265mm               |
| Width        | 100mm               |
| Height       | 125mm               |
| Surface Wall | Yes                 |
| Indoor       | Yes                 |
| Adjustable   | 1 Direction         |