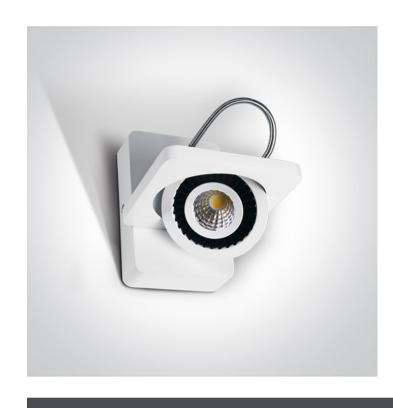

## 65107/W/W

7W COB LED adjustable ceiling downlight, ideal for residential and commercial illumination.

Complete with non-dimmable LED driver.

Complies with standard EN60598-1 and any other specific standards.

#### **Physical Specification**

| Item Group | 14 Wall & Ceiling LED              |
|------------|------------------------------------|
| Family     | The COB Adjustable Decorative Spot |
| Order Code | 65107/W/W                          |
| Colour     | White                              |
| Material   | Aluminium                          |
| Shape      | Rectangular                        |
| Length     | 100mm                              |

| Width                                         | 120mm              |
|-----------------------------------------------|--------------------|
| Height                                        | 130mm              |
| Surface Ceiling                               | Yes                |
| Surface Wall                                  | Yes                |
| Indoor                                        | Yes                |
| Adjustable                                    | 2 Directions       |
|                                               |                    |
| Electrical Characteristics                    |                    |
| Gear                                          |                    |
|                                               | Built In           |
| Fitting + Driver                              | Built In           |
|                                               | Built In  100-240V |
| Fitting + Driver                              |                    |
| Fitting + Driver Input Voltage                | 100-240V           |
| Fitting + Driver  Input Voltage  50 Hz        | 100-240V<br>Yes    |
| Fitting + Driver  Input Voltage  50 Hz  60 Hz | 100-240V<br>Yes    |