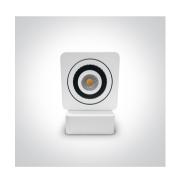

# **Product Datasheet**

14 Wall & Ceiling LED>The COB Adjustable Decorative Spot

## 65107/W/W



7W COB LED adjustable ceiling downlight, ideal for residential and commercial illumination.

Complete with non-dimmable LED driver.

Complies with standard EN60598-1 and any other specific standards.



Downloads







Dimensions



#### Gallery



#### **Physical Specification**

| Item Group | 14 Wall & Ceiling LED              |
|------------|------------------------------------|
| Family     | The COB Adjustable Decorative Spot |
| Order Code | 65107/W/W                          |
| Colour     | White                              |
| Material   | Aluminium                          |
| Shape      | Rectangular                        |
| Length     | 100mm                              |

| Width                                         | 120mm              |
|-----------------------------------------------|--------------------|
| Height                                        | 130mm              |
| Surface Ceiling                               | Yes                |
| Surface Wall                                  | Yes