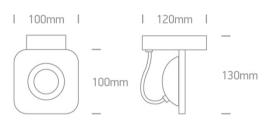

Downloads

Dimensions

#### **Physical Specification**

| Item Group | 14 Wall & Ceiling LED              |
|------------|------------------------------------|
| Family     | The COB Adjustable Decorative Spot |
| Order Code | 65107/W/W                          |
| Colour     | White                              |
| Material   | Aluminium                          |
| Shape      | Rectangular                        |
| Length     | 100mm                              |

| Width                                         | 120mm              |
|-----------------------------------------------|--------------------|
| Height                                        | 130mm              |
| Surface Ceiling                               | Yes                |
| Surface Wall                                  | Yes                |
| Indoor                                        | Yes                |
| Adjustable                                    | 2 Directions       |
|                                               |                    |
| Electrical Characteristics                    |                    |
| Gear                                          |                    |
|                                               | Built In           |
| Fitting + Driver                              | Built In           |
|                                               | Built In  100-240V |
| Fitting + Driver                              |                    |
| Fitting + Driver Input Voltage                | 100-240V           |
| Fitting + Driver  Input Voltage  50 Hz        | 100-240V<br>Yes    |
| Fitting + Driver  Input Voltage  50 Hz  60 Hz | 100-240V<br>Yes    |