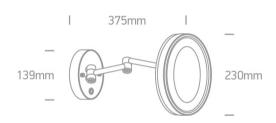

€ | ← <sub>IP44</sub> C €

Downloads

Dimensions

## **Physical Specification**

| Item Group        | 16 Bathroom & Mirror             |
|-------------------|----------------------------------|
| Family            | Mirror Side Lights Metal & glass |
| Order Code        | 60204/C                          |
| Colour            | Chrome                           |
| Material          | Die Cast                         |
| Diffuser Material | Acrylic                          |
| Shape             | Circular                         |
| Height            | 375mm                            |
| Diameter          | 230mm                            |
| Surface Wall      | Yes                              |
| Indoor            | Yes                              |