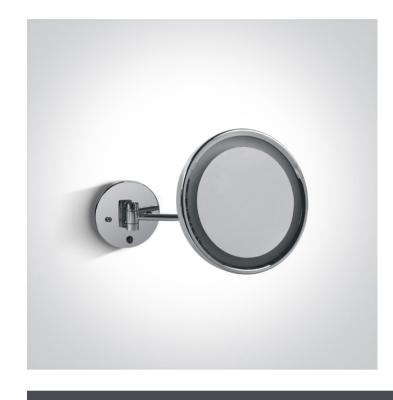

www.1-light.eu

16 Bathroom & Mirror>Mirror Side Lights Metal & glass

60204/C

7W LED Chrome Mirror, IP44.

Supplied with non-dimmable LED driver.

Complies with standard EN60598-1 and any other specific standards.

## **Physical Specification**

| Item Group        | 16 Bathroom & Mirror             |
|-------------------|----------------------------------|
| Family            | Mirror Side Lights Metal & glass |
| Order Code        | 60204/C                          |
| Colour            | Chrome                           |
| Material          | Die Cast                         |
| Diffuser Material | Acrylic                          |
| Shape             | Circular                         |
| Height            | 375mm                            |
| Diameter          | 230mm                            |
| Surface Wall      | Yes                              |
| Indoor            | Yes                              |