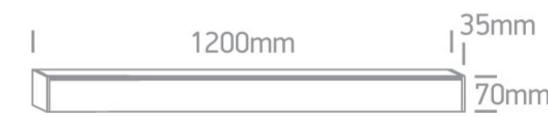

### Accessories

050170C/B

38150E/B

| Physical Specification |                     |
|------------------------|---------------------|
| Item Group             | 12 Office & Kitchen |
| Family                 | LED Linear Profiles |
| Order Code             | 38150C/B/W          |
| Colour                 | Black               |
| Material               | Aluminium           |
| Shape                  | Rectangular         |
| Length                 | 1200mm              |
| Width                  | 70mm                |
| Height                 | 35mm                |
| Surface Ceiling        | Yes                 |
| Suspended Ceiling      | Yes                 |
| Indoor                 | Yes                 |
| Adjustable             | No                  |
|                        |                     |