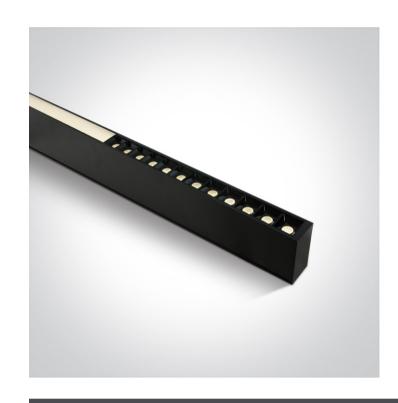

## 38150C/B/W

40W UGR19 Linear system with diffuser for surface or suspended installation, ideal for offices.

Complete with 1000mA driver

Complies with standard EN60598-1 and any other specific standards.

### Accessories

050170C/B

38150E/B

| Physical Specification |                     |
|------------------------|---------------------|
| Item Group             | 12 Office & Kitchen |
| Family                 | LED Linear Profiles |
| Order Code             | 38150C/B/W          |
| Colour                 | Black               |
| Material               | Aluminium           |
| Shape                  | Rectangular         |
| Length                 | 1200mm              |
| Width                  | 70mm                |
| Height                 | 35mm                |
| Surface Ceiling        | Yes                 |
| Suspended Ceiling      | Yes                 |
| Indoor                 | Yes                 |
| Adjustable             | No                  |
|                        |                     |