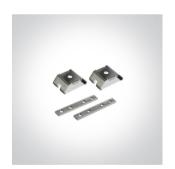

### Accessories

050170C/B

38150E/B

| Physical Specification |                     |
|------------------------|---------------------|
| Item Group             | 12 Office & Kitchen |
| Family                 | LED Linear Profiles |
| Order Code             | 38150C/B/W          |
| Colour                 | Black               |
| Material               | Aluminium           |
| Shape                  | Rectangular         |
| Length                 | 1200mm              |
| Width                  | 70mm                |
| Height                 | 35mm                |
| Surface Ceiling        | Yes                 |
| Suspended Ceiling      | Yes                 |
| Indoor                 | Yes                 |
| Adjustable             | No                  |
|                        |                     |