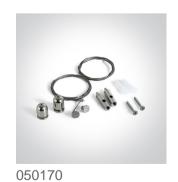

### Accessories

050170C/B

38150E/B

| Physical Specification |                     |
|------------------------|---------------------|
| Item Group             | 12 Office & Kitchen |
| Family                 | LED Linear Profiles |
| Order Code             | 38150C/B/W          |
| Colour                 | Black               |
| Material               | Aluminium           |
| Shape                  | Rectangular         |
| Length                 | 1200mm              |
| Width                  | 70mm                |
| Height                 | 35mm                |
| Surface Ceiling        | Yes                 |
| Suspended Ceiling      | Yes                 |
| Indoor                 | Yes                 |
| Adjustable             | No                  |
|                        |                     |