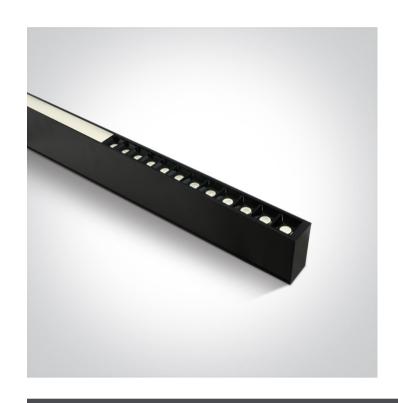

### 38150C/B/C

40W UGR19 Linear system with diffuser for surface or suspended installation, ideal for offices.

Complete with 1000mA driver

Complies with standard EN60598-1 and any other specific standards.

#### Accessories

050170C/B

38150E/B

| 30130E/B                   |                     |
|----------------------------|---------------------|
| Physical Specification     |                     |
| Item Group                 | 12 Office & Kitchen |
| Family                     | LED Linear Profiles |
| Order Code                 | 38150C/B/C          |
| Colour                     | Black               |
| Material                   | Aluminium           |
| Shape                      | Rectangular         |
| Length                     | 1200mm              |
| Width                      | 70mm                |
| Height                     | 35mm                |
| Surface Ceiling            | Yes                 |
| Suspended Ceiling          | Yes                 |
| Indoor                     | Yes                 |
| Adjustable                 | No                  |
|                            |                     |
| Electrical Characteristics |                     |
|                            |                     |
| Gear                       | Built In            |
| Fitting . Deliver          |                     |
| Fitting + Driver           |                     |