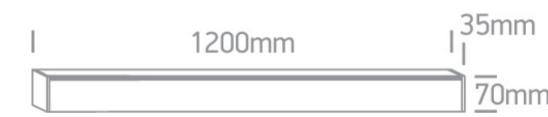

Downloads

Dimensions

#### Accessories

050170C/B

38150E/B

| 30130E/B                   |                     |
|----------------------------|---------------------|
| Physical Specification     |                     |
| Item Group                 | 12 Office & Kitchen |
| Family                     | LED Linear Profiles |
| Order Code                 | 38150C/B/C          |
| Colour                     | Black               |
| Material                   | Aluminium           |
| Shape                      | Rectangular         |
| Length                     | 1200mm              |
| Width                      | 70mm                |
| Height                     | 35mm                |
| Surface Ceiling            | Yes                 |
| Suspended Ceiling          | Yes                 |
| Indoor                     | Yes                 |
| Adjustable                 | No                  |
|                            |                     |
| Electrical Characteristics |                     |
|                            |                     |
| Gear                       | Built In            |
| Fitting . Deliver          |                     |
| Fitting + Driver           |                     |