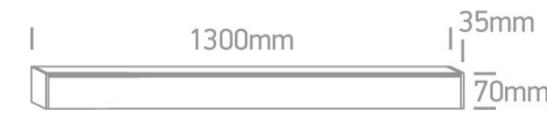

Downloads

Dimensions

#### Accessories

050170C/B

38150E/B

60 Hz

Safety Class

Power(Watts)

IP Rating

| Physical Specification     |                     |
|----------------------------|---------------------|
| Item Group                 | 12 Office & Kitchen |
| Family                     | LED Linear Profiles |
| Order Code                 | 38150B/B/C          |
| Colour                     | Black               |
| Material                   | Aluminium           |
| Shape                      | Rectangular         |
| Length                     | 1300mm              |
| Width                      | 70mm                |
| Height                     | 35mm                |
| Surface Ceiling            | Yes                 |
| Suspended Ceiling          | Yes                 |
| Indoor                     | Yes                 |
| Adjustable                 | No                  |
|                            |                     |
| Electrical Characteristics |                     |
|                            |                     |
| Gear                       | Built In            |
| Fitting + Driver           |                     |
| Input Voltage              | 220-240V            |
| 50 Hz                      | Yes                 |