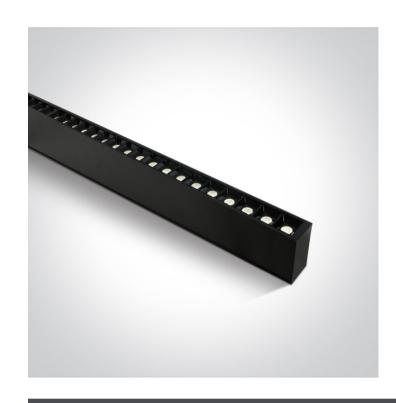

#### 38150B/B/C

40W UGR17 Linear system with with 48 LED spots for surface or suspended installation, ideal for offices.

Complete with 1000mA driver

Complies with standard EN60598-1 and any other specific standards.

#### Gallery