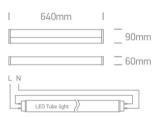

#### Dimensions

| Shape        | Rectangular |
|--------------|-------------|
| Length       | 640mm       |
| Width        | 90mm        |
| Height       | 60mm        |
| Surface Wall | Yes         |
| Indoor       | Yes         |