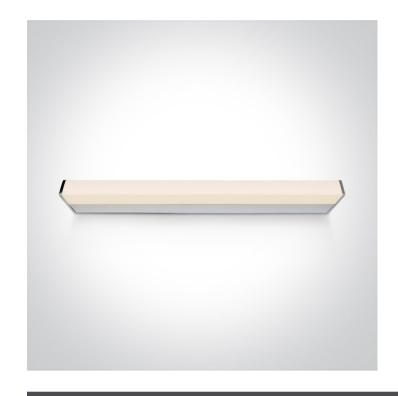

# **Product Datasheet**

16 Bathroom & Mirror>The Mirror 60cm Range For T8 LED Tubes

38114EE/C

Mirror Light for 60cm T8 LED Tubes IP44.

Complies with standard EN60598-1 and any other specific standards.

#### Gallery