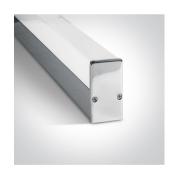

# **Product Datasheet**

16 Bathroom & Mirror>The Mirror 60cm Range For T8 LED Tubes

38114EE/C

Mirror Light for 60cm T8 LED Tubes IP44.

Complies with standard EN60598-1 and any other specific standards.

#### **Physical Specification**

| Product Type      | Gear                                   |
|-------------------|----------------------------------------|
| Item Group        | 16 Bathroom & Mirror                   |
| Family            | The Mirror 60cm Range For T8 LED Tubes |
| Order Code        | 38114EE/C                              |
| Colour            | Chrome                                 |
| Material          | Die Cast                               |
| Diffuser Material | Acrylic                                |

| Shape        | Rectangular |
|--------------|-------------|
| Length       | 640mm       |
| Width        | 90mm        |
| Height       | 60mm        |
| Surface Wall | Yes         |
| Indoor       | Yes         |