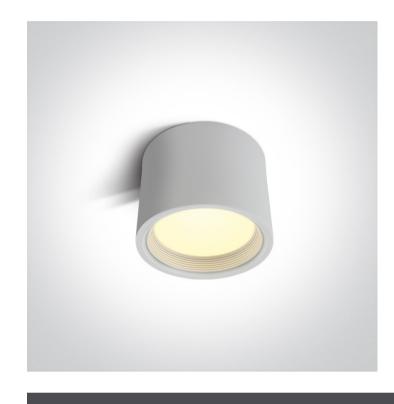

## 12115L/W/W

15W SMD LED ceiling downlight, ideal for residential and commercial illumination.

Complete with non-dimmable LED driver.

Complies with standard EN60598-1 and any other specific standards.

Downloads

#### **Physical Specification**

| Item Group      | 14 Wall & Ceiling LED       |
|-----------------|-----------------------------|
|                 |                             |
| Family          | The SMD Cylinders Aluminium |
| Order Code      | 12115L/W/W                  |
| Colour          | White                       |
| Material        | Aluminium                   |
| Shape           | Circular                    |
| Height          | 100mm                       |
| Diameter        | 130mm                       |
| Surface Ceiling | Yes                         |
| Indoor          | Yes                         |
| Adjustable      | No                          |