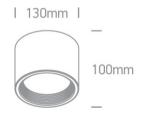

Dimensions

#### **Physical Specification**

| Item Group      | 14 Wall & Ceiling LED       |
|-----------------|-----------------------------|
|                 |                             |
| Family          | The SMD Cylinders Aluminium |
| Order Code      | 12115L/W/W                  |
| Colour          | White                       |
| Material        | Aluminium                   |
| Shape           | Circular                    |
| Height          | 100mm                       |
| Diameter        | 130mm                       |
| Surface Ceiling | Yes                         |
| Indoor          | Yes                         |
| Adjustable      | No                          |