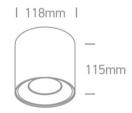

Dimensions

#### **Physical Specification**

| Item Group   | 14 Wall & Ceiling LED                  |
|--------------|----------------------------------------|
| Family       | The COB LED Indoor Cylinders Aluminium |
| Order Code   | 12115LA/W/W                            |
| Colour       | White                                  |
| Material     | Aluminium                              |
| Shape        | Circular                               |
| Height       | 115mm                                  |
| Diameter     | 118mm                                  |
| Surface Wall | Yes                                    |
| Indoor       | Yes                                    |
| Adjustable   | No                                     |