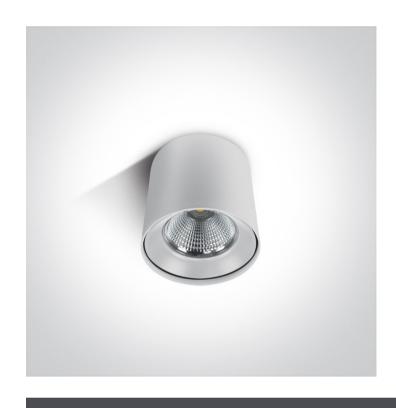

# **Product Datasheet**

14 Wall & Ceiling LED>The COB LED Indoor Cylinders Aluminium

## 12115LA/W/W

15W COB LED ceiling downlight, ideal for residential and commercial illumination.

Complete with non-dimmable LED driver.

Complies with standard EN60598-1 and any other specific standards.

Downloads

#### **Physical Specification**

| Item Group   | 14 Wall & Ceiling LED                  |
|--------------|----------------------------------------|
| Family       | The COB LED Indoor Cylinders Aluminium |
| Order Code   | 12115LA/W/W                            |
| Colour       | White                                  |
| Material     | Aluminium                              |
| Shape        | Circular                               |
| Height       | 115mm                                  |
| Diameter     | 118mm                                  |
| Surface Wall | Yes                                    |
| Indoor       | Yes                                    |
| Adjustable   | No                                     |