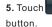

button is to play mode or do pause operation of mode. There are 10 build-in modes in this

6. Touch **S** button is for saving color or mode at 1-8 buttons. Each zone (Each receiver) can save 8 modes or 8 colors. Operation is show as below: