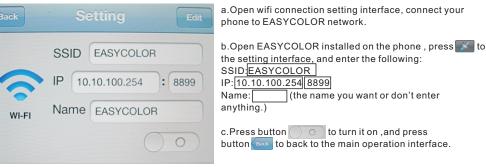

des or 8 colors. Operation is show as below:



### The difference among SR-2815, 2816& 2817 SR-1003RCDMX

SR-2815 is DMX signal output to connect DMX decoder.

Could be remote controlled by 2806(10zones RGBW), 2804(CCT dimming) 2809(RGB).

Multi-zone control by this DMX master would also need multi SR-2815s.

SR-2816 is a DMX wall master controller, with 8zones.

Zones could be set by DMX addresses, also could be RF and WIFI controlled by remote and IOS/android.

SR-2817 is AC DMX master of DMX signal output to connect DMX decoder. One 2817 could be individually controlled (8zones) by remote and WIFI, zones set by DMX address.

SR-1003RCDMX works as DMX decoder, connect led lightings directly and could be remote controlled by SR2806.

## IOS or android system connection to the SR-2816Wi



# Safety & Warnings

1) The product shall be installed and serviced by a qualified person.

2) IP20.Please avoid the sun and rain. When installed outdoors, please ensure it is mounted in a water proof enclosure.

3) Always be sure to mount this unit in an area with proper ventilation to avoid overheating.

4) Please check if the output voltage of any LED power supplies used comply with the working voltage of the product.

5) Never connect any cables while power is on and always assure correct connections to avoid short circuits before switching on.

6) Please ensure that the cable is secured tightly in the connector

7) For update information please consult your supplier.

# **Warranty Agreement**

1) We provide lifelong technical assistance with this product:

• 5-year warranty. We prin