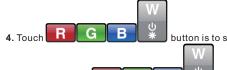

3.3.4 Long press the learning button 5-10 Seconds until it flash, then the ID would be released. 3.3.5 Play by Panel SR-2816

button is to switch on/off of each corresponding color.

button to dim brightness of each corresponding color. There

Hold your finger on RGB

are total 8 levels of brightness.

Note: If you press R, then press G, then it is mix color of R and G. If you want to get G color directly, please press R to switch off of R first. Then press G.