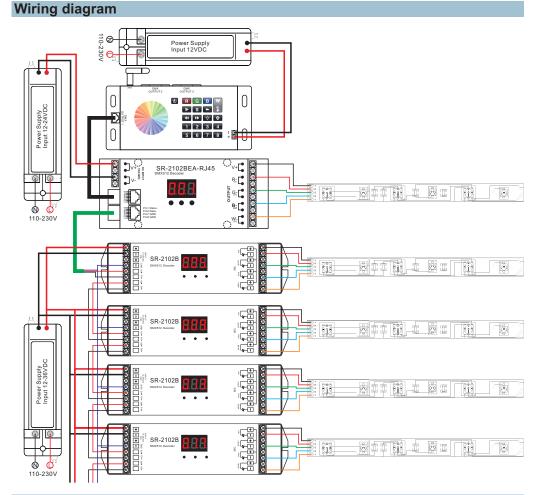

# Operation

1. Connect DMX decoder similar the wiring diagram

#### 2. Set zones by DMX Addresses on decoders

SR-2816 has 8 zones, please set the connected DMX512 decoders' addresses as below: DMX decoders' address 001 for zone 1, DMX decoders' address 005 for zone 2 DMX decoders' address 009 for zone 3, DMX decoders' address 013 for zone 4 DMX decoders' address 017 for zone 5, DMX decoders' address 021 for zone 6 DMX decoders' address 025 for zone 7, DMX decoders' address 029 for zone 8 Each zone can pair endless of dmx decoders if you set the address accordingly.