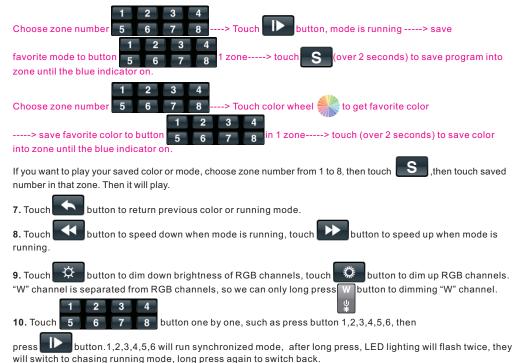

# **Button introduction**

#### 2. Set zones by DMX Addresses on decoders

SR-2816 has 8 zones, please set the connected DMX512 decoders' addresses as below: DMX decoders' address 001 for zone 1, DMX decoders' address 005 for zone 2 DMX decoders' address 009 for zone 3, DMX decoders' address 013 for zone 4 DMX decoders' address 017 for zone 5, DMX decoders' address 021 for zone 6 DMX decoders' address 025 for zone 7, DMX decoders' address 029 for zone 8 Each zone can pair endless of dmx decoders if you set the address accordingly.

#### 3. Learning ID(only for SR-2816)

3.3.1 Turn on the remote, the signal light will flash when you touch.

3.3.2 First press the Learning button on 2816, then touch any button on the remote.

3.3.3 Lights flashing means ID was learnt.

3.3.4 Long press the learning button 5-10 Seconds until it flash, then the ID would be released. 3.3.5 Play by Panel SR-2816

button is to switch on/off of each corresponding color.

button to dim brightness of each corresponding color. There

Hold your finger on RGB

are total 8 levels of brightness.

Note: If you press R, then press G, then it is mix color of R and G. If you want to get G color directly, please press R to switch off of R first. Then press G.

button is to play mode or do pause operation of mode. There are 10 build-in modes in this

6. Touch **S** button is for saving color or mode at 1-8 buttons. Each zone (Each receiver) can save 8 modes or 8 colors. Operation is show as below: