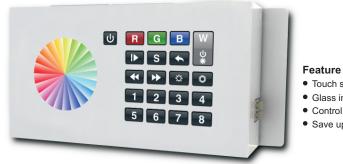

#### Touch sensitive

- Glass interface(White & Black)
- Control 8 zones synchronously and separately
- · Save up to 8 color in each zone

# **Button introduction**