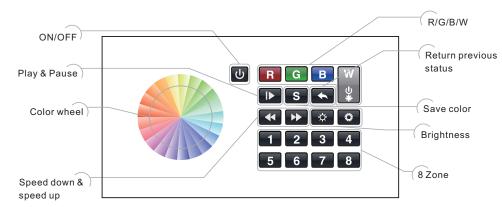

# **Button introduction**

3.3.4 Long press the learning button 5-10 Seconds until it flash, then the ID would be released. 3.3.5 Play by Panel SR-2816

button is to switch on/off of each corresponding color.

button to dim brightness of each corresponding color. There

Hold your finger on RGB

are total 8 levels of brightness.

Note: If you press R, then press G, then it is mix color of R and G. If you want to get G color directly, please press R to switch off of R first. Then press G.

button is to play mode or do pause operation of mode. There are 10 build-in modes in this

6. Touch **S** button is for saving color or mode at 1-8 buttons. Each zone (Each receiver) can save 8 modes or 8 colors. Operation is show as below: