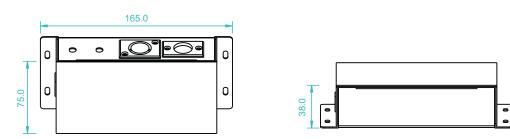

# Parameter

| Part No.  | Operation Voltage | OUTPUT        | DIMENSIONS<br>ø/h (mm) | Remarks              |
|-----------|-------------------|---------------|------------------------|----------------------|
| SR-2816   | 12VDC             | DMX512 Signal | 75x165x38              | Match SR-2818 Remote |
| SR-2816Wi | 12VDC             | DMX512 Signal | 75x165x38              | Match IOS/Android    |

## **Product Size**