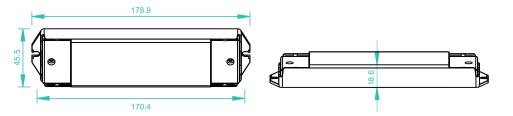

### **Parameter**

| Part No.   | Operation Voltage | Output        | Remarks                       | DIMENSIONS<br>ø/h (mm) |
|------------|-------------------|---------------|-------------------------------|------------------------|
| SR-2817DMX | 110-220VAC        | DMX512 Signal | Match SR-2818                 | 57x178x21              |
| SR-2817Wi  | 110-220VAC        | DMX512 Signal | Match SR-2818/<br>IOS/Android | 57x178x21              |

#### **Product Size**