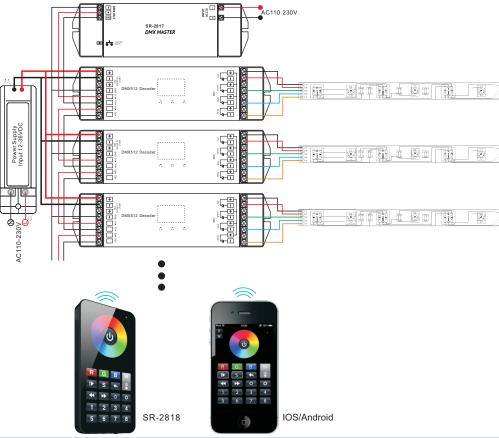

# Wiring diagram

# Operation

After you have wired all the masters and decoders according to Figure illustration you need to do the following:

#### 1.Learning ID by remote or IOS/Android software

- 1.1 Press the learning button on the master, the LED signal light will turn on.
- 1.2 Turn on the remote or IOS/Android software, touch the zone NO.and color wheel, once the signal light on the master flashed, signify that your master with remote or IOS/Android are paired.

#### 2. Set Zones by DMX Addresses on decoders

SR-2817 maximum have 8 zones.each zone has R G B W four addresses

Zone 1 should set the DMX address to 001. which means address 1-R.2-G.3-B.4-W.

Zone 2 should set the DMX address to 005, which means address 5-R,6-G,7-B,8-W.

Zone 3 should set the DMX address to 009, which means address 9-R, 10-G, 11-B, 12-W.

Zone 8 should set the DMX address to 033, which means address 33-R,34-G,35-B,36-W.

Note: How many zones can be controlled depend on the remote you choose. Such as if you choose SR-2818, it can control 8 zones. SR-2819 can control 6 zones, SR-2819s can control 4 zones.