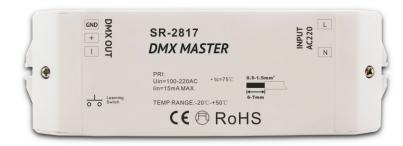

### RF & Wifi to DMX

Model:SR-2817

#### **Product introduction**

2817 DMX Master is DMX signal output to connect DMX decoders.All of the DMX decoders could be remote controlled by the the remote SR-2818,SR-2819,SR-2819S,SR-2820 etc. There are display board and button on the DMX decoders that we could set addresses. This DMX master suit for any DMX decoders want to be remote controlled.

### **Parameter**

| Part No.   | Operation Voltage | Output        | Remarks                       | DIMENSIONS<br>ø/h (mm) |
|------------|-------------------|---------------|-------------------------------|------------------------|
| SR-2817DMX | 110-220VAC        | DMX512 Signal | Match SR-2818                 | 57x178x21              |
| SR-2817Wi  | 110-220VAC        | DMX512 Signal | Match SR-2818/<br>IOS/Android | 57x178x21              |