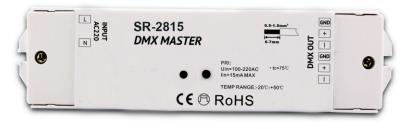

# RF to DMX

Model:SR-2815

### **Product introduction**

2815 DMX Master is DMX signal output to connect DMX decoders.All of the DMX decoders could be remote controlled by the remote SR-2806 or SR-2809 or SR-2804.

There are display board and button on the DMX decoders that we could set addresses.

#### **Parameter**

| Part No.    | Operation Voltage | Output        | Remarks                    | DIMENSIONS<br>ø/h (mm) |
|-------------|-------------------|---------------|----------------------------|------------------------|
| SR-2815DMX1 | 110-220VAC        | DMX512 Signal | Match SR-2806              | 46x178x18              |
| SR-2815DMX2 | 110-220VAC        | DMX512 Signal | Match SR-2804 &<br>SR-2809 | 46x178x18              |