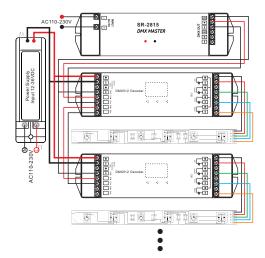

#### 2)Connection Diagram for Multiple Units SR-2815

•

.

### **Product introduction**

2815 DMX Master is DMX signal output to connect DMX decoders.All of the DMX decoders could be remote controlled by the remote SR-2806 or SR-2809 or SR-2804.

There are display board and button on the DMX decoders that we could set addresses.

Set the address

All the decoders set address to 001.

Note: If you have multiple zones to control, you need choose multiple SR-2815 . One SR-2815 only can be learned to one zone.

SR-2806 has 10 zones, so we could control 10pcs SR-2815 individually, each SR-2815 could connect countless dmx decoders

SR-2809 has 2 zones, we could control 2pcs SR-2815 individually, each each SR-2815 could connect countless dmx decoders.

 $\mbox{SR-2804}$  has 1 zone, we only can control 1 piece  $\mbox{SR-2815}$  , one  $\mbox{SR-2815}$  could connect countless dmx decoders.