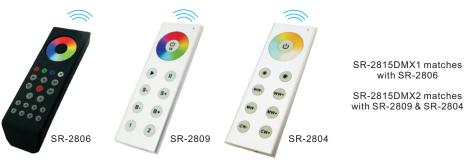

### **Product introduction**

2815 DMX Master is DMX signal output to connect DMX decoders.All of the DMX decoders could be remote controlled by the remote SR-2806 or SR-2809 or SR-2804.

There are display board and button on the DMX decoders that we could set addresses.

#### **Parameter**

| Part No.    | Operation Voltage | Output        | Remarks                    | DIMENSIONS<br>ø/h (mm) |
|-------------|-------------------|---------------|----------------------------|------------------------|
| SR-2815DMX1 | 110-220VAC        | DMX512 Signal | Match SR-2806              | 46x178x18              |
| SR-2815DMX2 | 110-220VAC        | DMX512 Signal | Match SR-2804 &<br>SR-2809 | 46x178x18              |

#### Learning ID by remote

You need pair the master and remote by pressing the Learning Key ,the led signal light would on,then choose the Zone No and touch color wheel ,The signal light will blink once ,signify that your master and remote are paired.