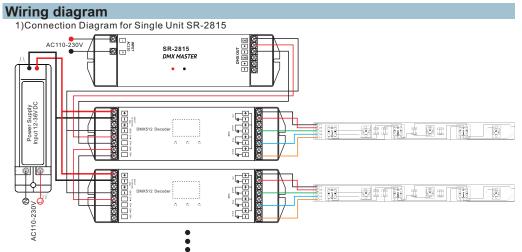

### **Product introduction**

2815 DMX Master is DMX signal output to connect DMX decoders.All of the DMX decoders could be remote controlled by the remote SR-2806 or SR-2809 or SR-2804.

There are display board and button on the DMX decoders that we could set addresses.

#### 2)Connection Diagram for Multiple Units SR-2815

•

.

#### Learning ID by remote

You need pair the master and remote by pressing the Learning Key ,the led signal light would on,then choose the Zone No and touch color wheel ,The signal light will blink once ,signify that your master and remote are paired.

Set the address

All the decoders set address to 001.

Note: If you have multiple zones to control, you need choose multiple SR-2815 . One SR-2815 only can be learned to one zone.

SR-2806 has 10 zones, so we could control 10pcs SR-2815 individually, each SR-2815 could connect countless dmx decoders

SR-2809 has 2 zones, we could control 2pcs SR-2815 individually, each each SR-2815 could connect countless dmx decoders.

 $\mbox{SR-2804}$  has 1 zone, we only can control 1 piece  $\mbox{SR-2815}$  , one  $\mbox{SR-2815}$  could connect countless dmx decoders.