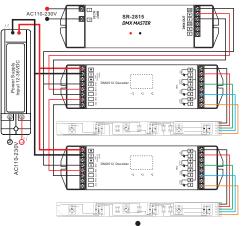

#### 2)Connection Diagram for Multiple Units SR-2815

•

.

Set the address

All the decoders set address to 001.

Note: If you have multiple zones to control, you need choose multiple SR-2815 . One SR-2815 only can be learned to one zone.

SR-2806 has 10 zones, so we could control 10pcs SR-2815 individually, each SR-2815 could connect countless dmx decoders

SR-2809 has 2 zones, we could control 2pcs SR-2815 individually, each each SR-2815 could connect countless dmx decoders.

 $\mbox{SR-2804}$  has 1 zone, we only can control 1 piece  $\mbox{SR-2815}$  , one  $\mbox{SR-2815}$  could connect countless dmx decoders.