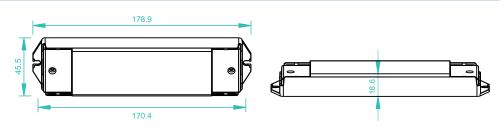

#### **Parameter**

| Part No.    | Operation Voltage | Output        | Remarks                    | DIMENSIONS<br>ø/h (mm) |
|-------------|-------------------|---------------|----------------------------|------------------------|
| SR-2815DMX1 | 110-220VAC        | DMX512 Signal | Match SR-2806              | 46x178x18              |
| SR-2815DMX2 | 110-220VAC        | DMX512 Signal | Match SR-2804 &<br>SR-2809 | 46x178x18              |

## **Product Size**