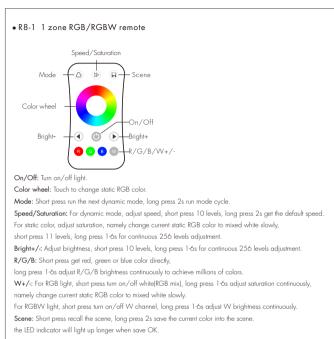

Color wheel: Touch to change current zone static RGB color.

Mode: Short press run the next dynamic mode, long press 2s run mode cycle.

Bright+/-: Static color, adjust brightness,

short press 10 levels, long press 1-6s for continuous 256 levels adjustment.

Speed+/-: Dynamic mode, adjust speed.

short press 10 levels, long press 2s get the fastest or slowest speed.

W: For RGB light, short press turn on/off white(RGB mix), long press 1-6s adjust saturation continuously, namely change current static RGB color to mixed white slowly.

For RGBW light, short press turn on/off W channel, long press 1-6s adjust W brightness continuously.

Scene: Short press recall the scene, long press 2s save.

the LED indicator will light up longer when save OK.