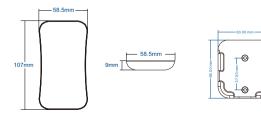

| Input and Output      |                         |  |
|-----------------------|-------------------------|--|
| Output signal         | RF(2.4GHz)              |  |
| Working voltage       | 3VDC(CR2032)            |  |
| Working current       | < 5mA                   |  |
| Standby current       | < 10µA                  |  |
| Standby time          | l year                  |  |
| Remote distance       | 30m(Barrier-free space) |  |
| Environment           |                         |  |
| Operation temperature | Ta: -30°C ~ +55°C       |  |
| IP rating             | IP20                    |  |