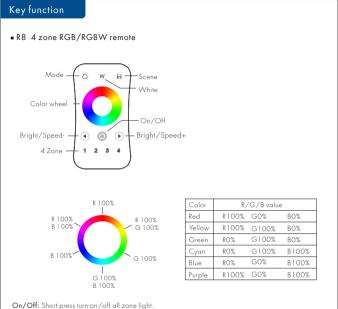

• • 6

R8

4 Zone RGB/RGBW

1 2 3 4

| /eight      |         |
|-------------|---------|
| et weight   | 0.037kg |
| ross weight | 0.062kg |

1,2,3,4 zone: Short press select and turn on zone light, long press 2s turn off zone light. Short press multiple zone key fastly, will synchronous select multiple zone synchronously.

Color wheel: Touch to change current zone static RGB color.

Mode: Short press run the next dynamic mode, long press 2s run mode cycle.

Bright+/-: Static color, adjust brightness,

short press 10 levels, long press 1-6s for continuous 256 levels adjustment.

Speed+/-: Dynamic mode, adjust speed.

short press 10 levels, long press 2s get the fastest or slowest speed.

W: For RGB light, short press turn on/off white(RGB mix), long press 1-6s adjust saturation continuously, namely change current static RGB color to mixed white slowly.

For RGBW light, short press turn on/off W channel, long press 1-6s adjust W brightness continuously.

Scene: Short press recall the scene, long press 2s save.

the LED indicator will light up longer when save OK.

4 zone recall or save synchronously.