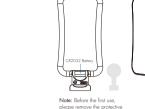

# Mechanical Structures and Installations

film on the battery.

Back holder

Note: If the LED indicator is not on when press key. it is due to dead battery or bad contact caused by multiple plugging, please replace the battery, or raise the battery shrapnel with a screwdriver.