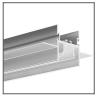

### PRODUCT DESCRIPTION

- Mounting track
- Installation of lighting and stretch films in suspension

#### FINISH:

Non anodized (raw)



\*Custom colors available upon request



Fill empty fields

Product nr.

Fixture type

Company

Job name

Date

#### **TECHNICAL SPECIFICATION**

### **Application**

- makes suspending the FOLED profile easy.

### Mounting

- suspended, using dedicated accessories.

### **Additional information**

- mounting strip can be used in sections.

### **AVAILABLE LENGTHS**

| Ref. nr.  | surface finish     | available lengths |
|-----------|--------------------|-------------------|
| B8338NA_1 | Non anodized (raw) | 1000 mm           |
| B8338NA_2 | Non anodized (raw) | 2000 mm           |

### **TECHNICAL DRAWING**





# **RELATED PROFILES**







FOLED-50 Profile Ref: C3632



## **RELATED PRODUCTS**

### **ACCESSORIES**

### **FASTENERS & MOUNTING ACCESSORIES**



Spring hanger Ref: 79106

## MARKETING MATERIALS



Presentation set 7 Ref: 90126