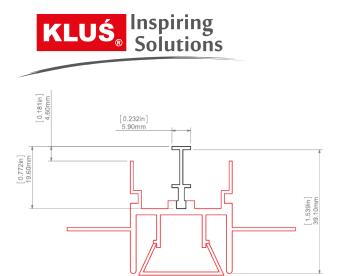

### PRODUCT DESCRIPTION

- Mounting track
- Installation of lighting and stretch films in suspension

#### FINISH:

Non anodized (raw)



\*Custom colors available upon request



Fill empty fields

Product nr.

Fixture type

Company

Job name

Date

#### **TECHNICAL SPECIFICATION**

### **Application**

- makes suspending the FOLED profile easy.

### Mounting

- suspended, using dedicated accessories.

### **Additional information**

- mounting strip can be used in sections.

### **AVAILABLE LENGTHS**

| Ref. nr.  | surface finish     | available lengths |
|-----------|--------------------|-------------------|
| B8338NA_1 | Non anodized (raw) | 1000 mm           |
| B8338NA_2 | Non anodized (raw) | 2000 mm           |

### **TECHNICAL DRAWING**





# **RELATED PROFILES**







FOLED-50 Profile Ref: C3632



## **RELATED PRODUCTS**

### **ACCESSORIES**

### **FASTENERS & MOUNTING ACCESSORIES**



Spring hanger Ref: 79106

## MARKETING MATERIALS



Presentation set 7 Ref: 90126