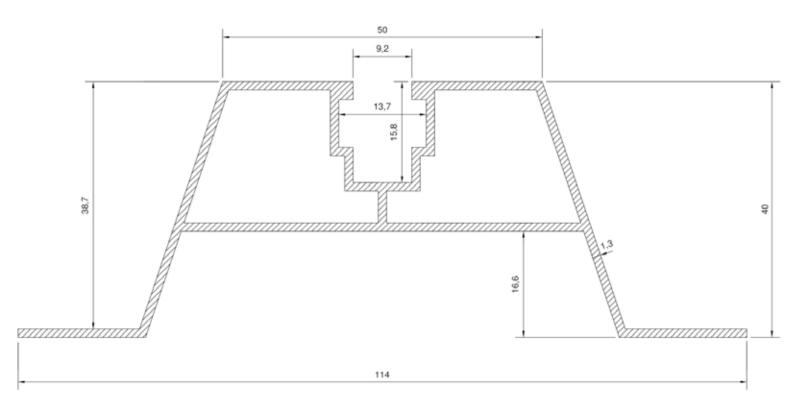

## - TECHNICAL SPECIFICATIONS -

Material: Aluminum 6060 T6

Height: 40 mm Width: 114 mm

Lenght: 300 / 330 / 400 mm

Assembly method:

• upper channel - M8 DIN 912 allen bolt

M8 sliding inlet with ball M8 DIN 557 square nut

## \*Bridges are taped with EPDM.

\*\*The trapezoidal bridge is also available in a raw layer version.

Given values are not actual installation conditions and require estimates.